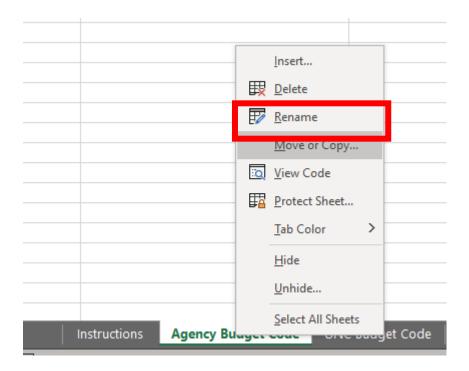

- If submitting for more than one budget code, create a duplicate tab in the same workbook
- If more rows are needed, insert new rows in the middle of the range. The formatting and formulas will not be correct if you insert at the top or bottom of the table.