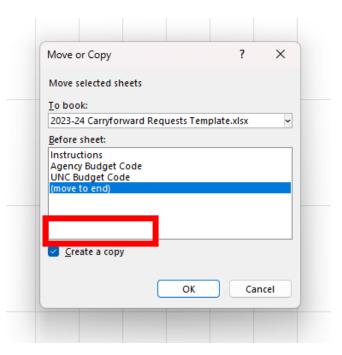

#### NCFS Agencies and NCSSM Only

Retrieve the Previous Month Over-Expenditure report from IBIS (IBIS Location: Team Content >
 System-Run Reports > Budget Execution Reports > Previous Month Over-Expenditure). Check for
 any differences between IBIS and NCFS at the budget code, budget fund, and detail account
 levels.