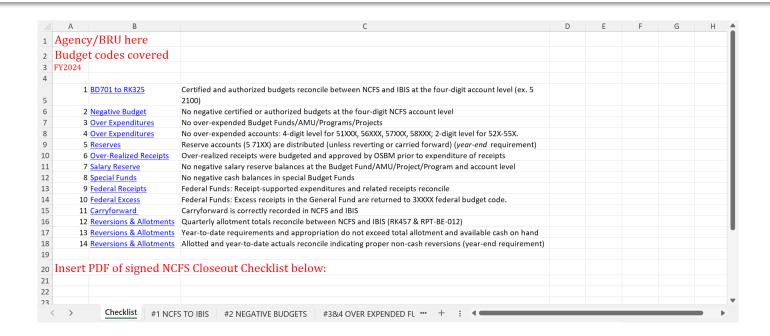

#### BUDGET REPORT REVIEW CHECKLIST

|        | Note: Piease attach aocumentation of OSBM approved exceptions, if appucable.                                                                                                    |
|--------|---------------------------------------------------------------------------------------------------------------------------------------------------------------------------------|
| BD 701 | I Report                                                                                                                                                                        |
|        | <ol> <li>Ĉertified and authorized budgets reconcile between NCFS and IBIS at the four-digit account level (ex<br/>5 2100)</li> </ol>                                            |
|        | 2. No negative certified or authorized budgets at the four-digit NCFS account level                                                                                             |
|        | 3. No over-expended Budget Funds/AMU/Programs/Projects                                                                                                                          |
|        | <ol> <li>No over-expended accounts: 4-digit level for 5 1XXX, 5 6XXX, 5 7XXX, 5 8XXX; 2-digit level<br/>for 5 2X-5 5X.</li> </ol>                                               |
|        | <ol> <li>Reserve accounts (5 71XX) are distributed (unless reverting or carried forward) (year-end<br/>requirement)</li> </ol>                                                  |
|        | <ol><li>Over-realized receipts were budgeted and approved by OSBM prior to expenditure of receipts</li></ol>                                                                    |
|        | <ol> <li>No negative salary reserve balances at the Budget Fund/AMU/Project/Program and account level</li> <li>No negative cash balances in special Budget Funds</li> </ol>     |
|        | Federal Funds: Receipt-supported expenditures and related receipts reconcile                                                                                                    |
|        | 10. Federal Funds: Excess receipts in the General Fund are returned to 3XXXX federal budget code 11. Carryforward is correctly recorded in NCFS and IBIS (year-end requirement) |
| BD 70  | 02 Report                                                                                                                                                                       |
|        | 12. Quarterly allotment totals reconcile between NCFS and IBIS                                                                                                                  |
|        | 13. Year-to-date requirements and appropriation do not exceed total allotment and available cash on hand                                                                        |
|        | <ol> <li>Allotted and year-to-date actuals reconcile indicating proper non-cash reversions (year-end<br/>Requirement only)</li> </ol>                                           |

If any requirements outlined above are not checked, please explain to your OSBM Analyst why the step was not completed via a memorandum or email.

I certify that the BD 701 & 702 Budget Reports are complete, accurate, and comply with OSBM's guidance.