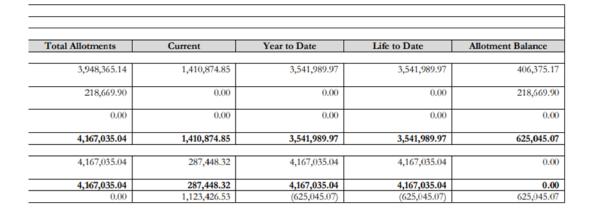

#### 1300-DEPARTMENT OF ADMINISTRATION

42301-DOA CI 2023

402467-DOA-ALBEMARLE BLDG IMP BC 42301

| Account                         | Funding Source | Inter Fund | Account Description                             | Total Budget | Unallotted |
|---------------------------------|----------------|------------|-------------------------------------------------|--------------|------------|
| spenditures - Budget and Actual |                |            |                                                 |              |            |
| 54331000                        | 0000           | 000000     | BLDG-GENERAL CONTRACTS-UNDESIGNATED-DEFAULT     | 3,948,365.14 | 0.00       |
|                                 |                |            | BUDGET FUND                                     |              |            |
| 54379000                        | 0000           | 000000     | BLDG-MISC PROJECT COSTS-UNDESIGNATED-DEFAULT    | 218,669.90   | 0.00       |
|                                 |                |            | BUDGET FUND                                     |              |            |
| 57010000                        | 0000           | 000000     | RESERVE-CI PROJECTS-UNDESIGNATED-DEFAULT        | 832,964.96   | 832,964.96 |
|                                 |                |            | BUDGET FUND                                     |              |            |
|                                 |                |            | Total Expenditures                              | 5,000,000.00 | 832,964.96 |
| evenues - Estimated and Actual  |                |            | •                                               |              |            |
| 48S00001                        | 2024           | 201356     | STATE CAPITAL INFRASTRUCTURE FUND-RECEIPTS-     | 5,000,000.00 | 832,964.96 |
|                                 |                |            | FUNDING YEAR 2024-GOV 2D06 SCIF FY2024 BC 24001 |              |            |
|                                 |                |            | Total Revenues                                  | 5,000,000.00 | 832,964.96 |
|                                 |                |            | Excess of Expenditures Over Revenues            | 0.00         | 0.00       |