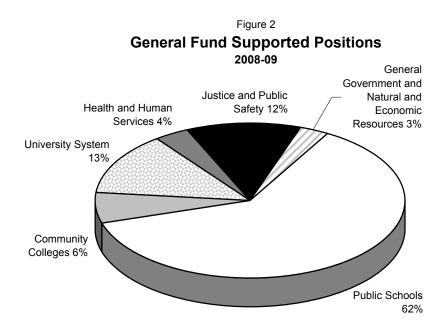

 Table 2

 Recommended General Fund Supported Positions, 2008-09

|                                | Authorized<br>2008-09 | Recommended<br>2008-09 | Change<br>2007-08 to<br>2008-09 | Percent of<br>Total<br>Positions |
|--------------------------------|-----------------------|------------------------|---------------------------------|----------------------------------|
| Public Schools                 | 159,728               | 162,735                | 1.9%                            | 62%                              |
| Community Colleges             | 16,126                | 16,685                 | 3.5%                            | 6%                               |
| University System              | 34,190                | 34,166                 | -0.1%                           | 13%                              |
| Health and Human Services      | 9,066                 | 9,550                  | 5.3%                            | 4%                               |
| Justice and Public Safety      | 30,471                | 31,030                 | 1.8%                            | 12%                              |
| General Government and         |                       |                        |                                 |                                  |
| Natural and Economic Resources | 8,219                 | 8,315                  | 1.2%                            | 3%                               |
| Total Positions                | 257,800               | 262,481                | 1.8%                            | 100%                             |