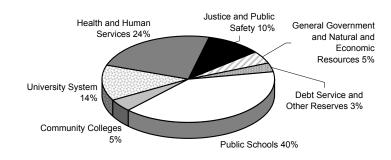

### Table 1 Recommended General Fund Budget, 2008-09 Appropriations (\$ millions)

|                                                          |            |             | Percent Change |                  |
|----------------------------------------------------------|------------|-------------|----------------|------------------|
|                                                          | Authorized | Recommended | 2007-08 to     | Percent of Total |
|                                                          | FY 2007-08 | FY 2008-09  | 2008-09        | Operating Budget |
| Public Schools                                           | \$8,055    | \$8,550     | 6.1%           | 40%              |
| Community Colleges                                       | 993        | 1,012       | 1.9%           | 5%               |
| University System                                        | 2,753      | 2,899       | 5.3%           | 14%              |
| Total Education                                          | 11,801     | 12,461      | 5.6%           | 58%              |
| Health and Human Services                                | 4,655      | 5,042       | 8.3%           | 24%              |
| Justice and Public Safety                                | 2,132      | 2,228       | 4.5%           | 10%              |
| General Government and<br>Natural and Economic Resources | 1,146      | 1,004       | -12.4%         | 5%               |
| Debt Service and Other Reserves                          | 695        | 700         | 0.7%           | 3%               |
| Total Operating Budget                                   | \$20,429   | \$21,435    | 4.9%           | 100%             |
| Capital Improvements                                     | 231        | 97          | -58.0%         |                  |
| Total General Fund Budget                                | \$20,660   | \$21,532    | 4.2%           |                  |