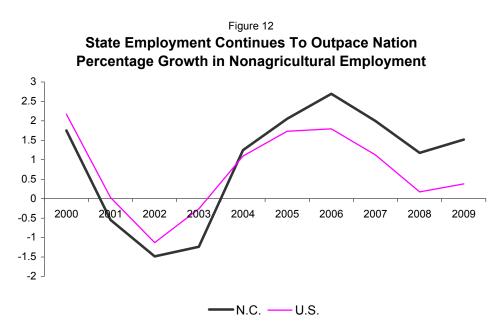

b losses in the manufacturing sector increased over the past year. Manufacturing employment was down 2.7%, much worse than the 0.9% drop a year earlier. The textiles, apparel, and furniture industries continue to suffer the largest job losses, while food manufacturing has registered the largest employment increase.

### Housing explains part of North Carolina's relative strength

North Carolina did not have the run-up in housing prices that occurred in many other parts of the country. Consequently, the state has avoided some of the housing market's troubles and affordability problems. From 2000 to 2005, new home prices rose 40% nationally, but only 10% in North Carolina. Existing home prices were up 52% nationally compared to 26% in the state. However, North Carolina's housing growth has



Source: Global Insight, U.S. Bureau of Labor Statistics

still fallen, as single-family starts are down over 30% from the early 2006 peak (see Figure 11).

## Outlook for the Remainder of 2007-08 and 2008-09

### Slow growth expected in U.S. economy

The U.S. economy has likely slipped into a mild recession during the first half of 2008. The weakness is now spreading beyond housing as the labor market slows, credit tightens, and commodity and energy prices climb. While the fiscal stimulus is likely to provide a bounce to domestic spending in the 2<sup>nd</sup> and 3<sup>rd</sup> quarters, spending is expected to fade again by the 4<sup>th</sup> quarter of 2008 and into 2009. The export outlook remains positive as foreign trade is expected to continue to support growth. Highlights of the