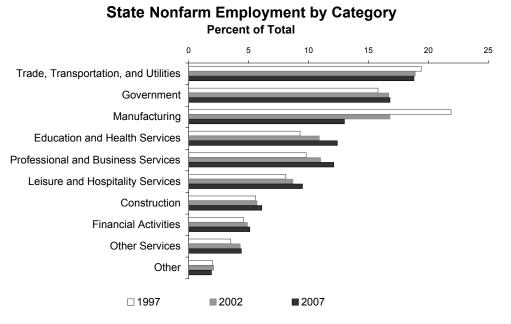

### Figures

| 1.  | Recommended Appropriation for General Fund Operating Budget, 2008-09 | 3  |
|-----|----------------------------------------------------------------------|----|
| 2.  | General Fund Supported Positions, 2008-09                            | 4  |
| 3.  | Savings Reserve Account Balance                                      | 23 |
| 4.  | Average Daily Membership Budgeted                                    | 24 |
| 5.  | Enrollment in Community College System                               | 25 |
| 6.  | Enrollment in the University System                                  | 26 |
| 7.  | Transportation Program Maintenance Funding                           | 35 |
| 8.  | Funding Sources, N. C. Transportation Program, 2008-09               | 35 |
| 9.  | Requirements, N.C. Transportation Program, 2008-09                   | 36 |
| 10. | Capitol Funding, 2008-09                                             | 38 |
| 11. | Sharp Decrease in Housing Starts                                     | 43 |
| 12. | State Employment Continues To Outpace Nation                         |    |
| 13. | State Nonfarm Employment by Category                                 |    |
| 14. | State Income Expected to Remain above U.S.                           | 46 |
| 15. | General Fund Revenue, Revised Estimates for 2008-09                  | 48 |
| 16. | Estimated Highway Fund Revenue Collections, 2008-09                  | 51 |
| 17. | Estimated Highway Trust Fund Revenue Collections, 2008-09            | 53 |