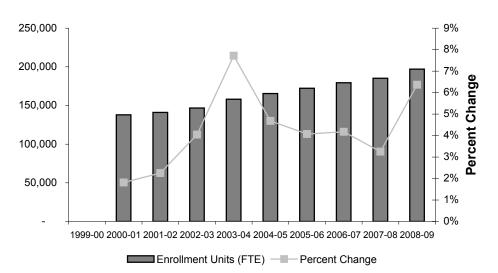

### Figures

| 1.  | Recommended Appropriation for General Fund Operating Budget, 2008-09 | 3  |
|-----|----------------------------------------------------------------------|----|
| 2.  | General Fund Supported Positions, 2008-09                            | 4  |
| 3.  | Savings Reserve Account Balance                                      | 23 |
| 4.  | Average Daily Membership Budgeted                                    | 24 |
| 5.  | Enrollment in Community College System                               | 25 |
| 6.  | Enrollment in the University System                                  | 26 |
| 7.  | Transportation Program Maintenance Funding                           | 35 |
| 8.  | Funding Sources, N. C. Transportation Program, 2008-09               | 35 |
| 9.  | Requirements, N.C. Transportation Program, 2008-09                   | 36 |
| 10. | Capitol Funding, 2008-09                                             | 38 |
| 11. | Sharp Decrease in Housing Starts                                     | 43 |
| 12. | State Employment Continues To Outpace Nation                         |    |
| 13. | State Nonfarm Employment by Category                                 |    |
| 14. | State Income Expected to Remain above U.S.                           | 46 |
| 15. | General Fund Revenue, Revised Estimates for 2008-09                  | 48 |
| 16. | Estimated Highway Fund Revenue Collections, 2008-09                  | 51 |
| 17. | Estimated Highway Trust Fund Revenue Collections, 2008-09            | 53 |