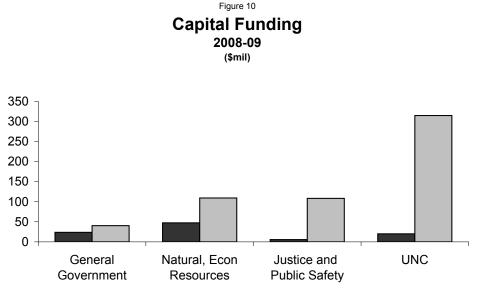

1 million for planning for new Motor Fuels and Metrology labs, \$3.7 million for a new Southeastern NC Agricultural Center Pavilion, and \$900,000 for new barns at the Hunt Horse Center.

### **Cultural Resources**

- Appropriate a \$5.1 million supplement to the Museum of Art Expansion project to complete the furnishings, fixtures, and equipment, to up-fit the cafeteria and gift shop, and provide security systems.
- Provide \$15 million for renovations to Mattamuskeet Lodge.
- Appropriate a \$2.6 million supplement for the Museum of History Chronology Exhibit.

### **General Government**

 Provide special financing totaling \$40.4 million for a new Capital Area Visitor Center and parking deck in the downtown complex, and appropriate \$1 million for a new North Carolina Freedom Monument.



■ Appropriations ■ Special Financing (COPs)

# **Teachers and State Employees**

**Major Recommendations** 

- Appropriate \$302.7 million as a step increase plus a \$2,000 flat increase for public school teachers and administrators, equaling an average 7% increase for teachers and 6% for administrators. This provides sufficient funds to close the gap between North Carolina's and the national average pay for teachers with similar experience and education.
- Approve \$109.5 million for a 1.5% salary increase for all other state employees, including university and community college faculty and professional staff.
- Appropriate \$182 million in nonrecurring funds for a one-time, lump-sum bonus of \$1,000 for employees in state-funded positions not subject to the teacher salary schedule. Par