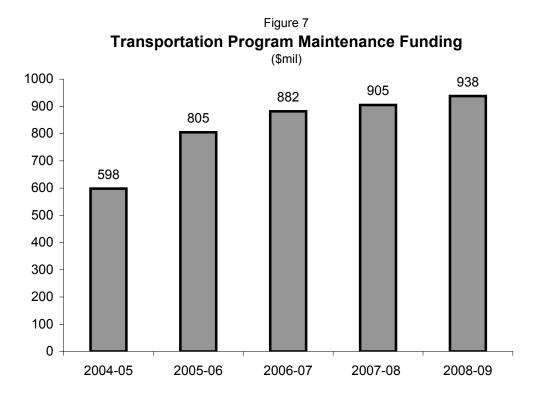

### Figures

| 1.  | Recommended Appropriation for General Fund Operating Budget, 2008-09 | 3  |
|-----|----------------------------------------------------------------------|----|
| 2.  | General Fund Supported Positions, 2008-09                            | 4  |
| 3.  | Savings Reserve Account Balance                                      | 23 |
| 4.  | Average Daily Membership Budgeted                                    | 24 |
| 5.  | Enrollment in Community College System                               | 25 |
| 6.  | Enrollment in the University System                                  | 26 |
| 7.  | Transportation Program Maintenance Funding                           | 35 |
| 8.  | Funding Sources, N. C. Transportation Program, 2008-09               | 35 |
| 9.  | Requirements, N.C. Transportation Program, 2008-09                   | 36 |
| 10. | Capitol Funding, 2008-09                                             | 38 |
| 11. | Sharp Decrease in Housing Starts                                     | 43 |
| 12. | State Employment Continues To Outpace Nation                         |    |
| 13. | State Nonfarm Employment by Category                                 |    |
| 14. | State Income Expected to Remain above U.S.                           | 46 |
| 15. | General Fund Revenue, Revised Estimates for 2008-09                  | 48 |
| 16. | Estimated Highway Fund Revenue Collections, 2008-09                  | 51 |
| 17. | Estimated Highway Trust Fund Revenue Collections, 2008-09            | 53 |