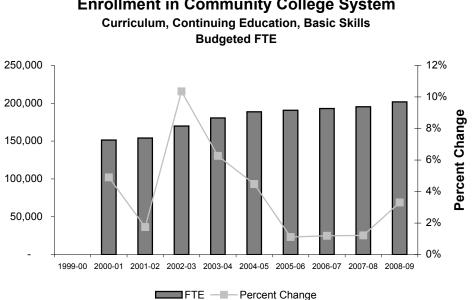

### Figures

| 1.  | Recommended Appropriation for General Fund Operating Budget, 2008-09 | 3  |
|-----|----------------------------------------------------------------------|----|
| 2.  | General Fund Supported Positions, 2008-09                            | 4  |
| 3.  | Savings Reserve Account Balance                                      | 23 |
| 4.  | Average Daily Membership Budgeted                                    | 24 |
| 5.  | Enrollment in Community College System                               | 25 |
| 6.  | Enrollment in the University System                                  | 26 |
| 7.  | Transportation Program Maintenance Funding                           | 35 |
| 8.  | Funding Sources, N. C. Transportation Program, 2008-09               | 35 |
| 9.  | Requirements, N.C. Transportation Program, 2008-09                   | 36 |
| 10. | Capitol Funding, 2008-09                                             | 38 |
| 11. | Sharp Decrease in Housing Starts                                     | 43 |
| 12. | State Employment Continues To Outpace Nation                         |    |
| 13. | State Nonfarm Employment by Category                                 |    |
| 14. | State Income Expected to Remain above U.S.                           | 46 |
| 15. | General Fund Revenue, Revised Estimates for 2008-09                  | 48 |
| 16. | Estimated Highway Fund Revenue Collections, 2008-09                  | 51 |
| 17. | Estimated Highway Trust Fund Revenue Collections, 2008-09            | 53 |