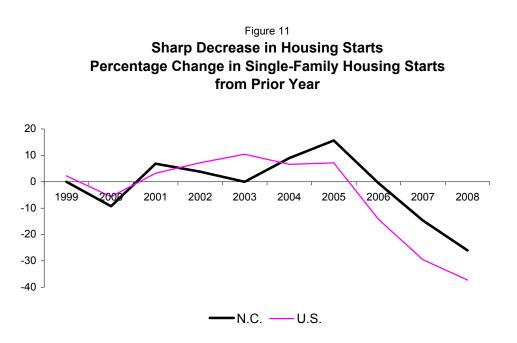

e 3<sup>rd</sup> quarter. The economy has

slipped further in the 1<sup>st</sup> quarter of 2008 as the downturn has spread beyond housing.

### **Hiring declined**

After starting 2007-08 with consecutive quarters of solid job gains, payroll employment has now declined for 3 months in a row. Manufacturing and construction industries have suffered the largest losses, while education and health services accounted for solid job gains. The unemployment rate started 2007-08 at 4.6%, but has slowly edged upward to 5.1%.

### Housing remains a significant drag on growth

Over the past year, homebuilders have been reducing prices and cutting back on starting new homes. Housing starts have dropped over 60% since peaking in January 2006, and have declined 40% during the first 9 months of 2007-08.



Source: Global Insight, U.S. Census Bureau

### **Consumer spending lost momentum**

Facing a weakening labor market, falling home prices, and surging energy prices, consumer spending has weakened considerably after solid growth for several years. From the start of 2007-08, real consumer spending has fallen from 2.8% growth to 0.7% (annual rate for 3<sup>rd</sup> quarter 2007 compared with 1<sup>st</sup> quarter 2008), while consumer sentiment has dropped to near recession levels.

## North Carolina's economy expanded at slower pace

Similar to most other states, North Carolina's employment growth has slowed over the past year. Nevertheless, North Carolina still ranks as a national job leader. As of March 2008, employment was up 1.1% compared with a year earlier, outpacing the U.S. avera