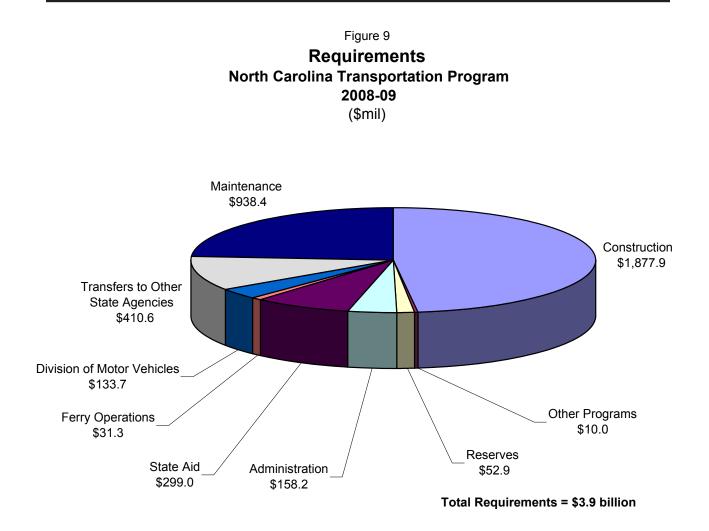

the life of infrastructure assets, including pavements, bridges, traffic control devices, and other roadside features.

### **Effective and Efficient Government**

- Reduce administrative budgets throughout the Department of Transportation by \$12 million (a 12% reduction over the previous fiscal year) and reallocate the funds for other programs and/or purposes.
- Invest \$5.2 million in receipt funds for information technology projects that will facilitate combined motor vehicle registration and collection of county property taxes by the Division of Motor Vehicles.
- Provide \$195,000 in additional funds to the Division of Motor Vehicles to increase the overall space requirements at several driver license offices throughout the state to allow for improved customer service delivery.







# **Capital Improvements**

**Major Recommendations** 

### **Capital Budget**

Governor Easley recommends a capital financing package, using a combination of pay-as-yougo and special indebtedness to ensure that the state does not overburden its debt capacity and that critical facility needs are provided, while acknowledging the most recent economic forecasts. The proposed capital budget includes \$97 million from General Fund appropriations, \$553.2 million in Special financing, and \$73.5 million from receipts. Special Financing would be limited and spread over the next three years to stay well within the debt service targets established by the 2008 Debt Affordability Study. In addition, \$65 million is recommended for the Repair and Renovation Reserve.

### Education

- Provide \$20 m